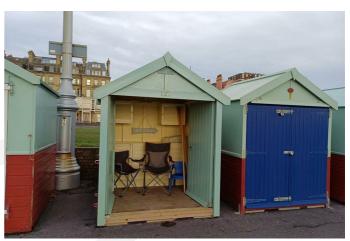

#### **BEACH HUT 127**

\*HOVE LAWNS\* Beach Hut 127 is now available. With a choice of steps to the beach, water tap and a stroll along to The Lawns Cafe, this is an ideal location for enjoying Hove's beach front. The promenade runs along the England Coast Path from Eastbourne to Shoreham-by-